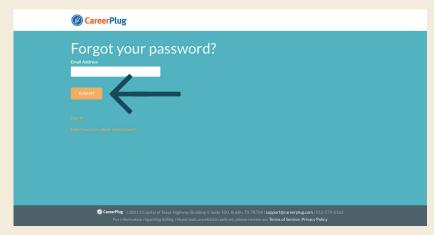

# How to Get Started

Go to app.careerplug.com and click forgot password

Type in your company email address and press submit

Go to your email and find open the email you received from support@careerplug.com. Follow the instructions within the email to reset your password. Once your password is reset, you will be able to log in with your company email address and your new password at app.careerplug. com.