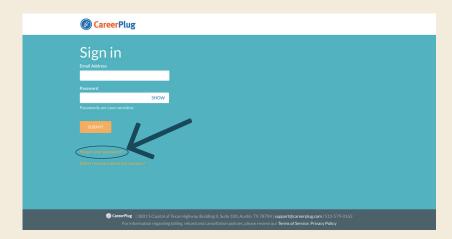

# How to Get Started

Go to app.careerplug.com and click forgot password

Type in your company email address and press submit

Go to your email and find open the email you received from support@careerplug.com. Follow the instructions within the email to reset your password. Once your password is reset, you will be able to log in with your company email address and your new password at app.careerplug. com.