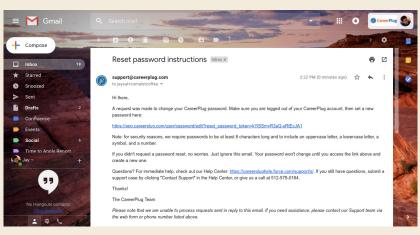

# How to Get Started

Go to app.careerplug.com and click forgot password

Type in your company email address and press submit

Go to your email and find open the email you received from support@careerplug.com. Follow the instructions within the email to reset your password. Once your password is reset, you will be able to log in with your company email address and your new password at app.careerplug. com.